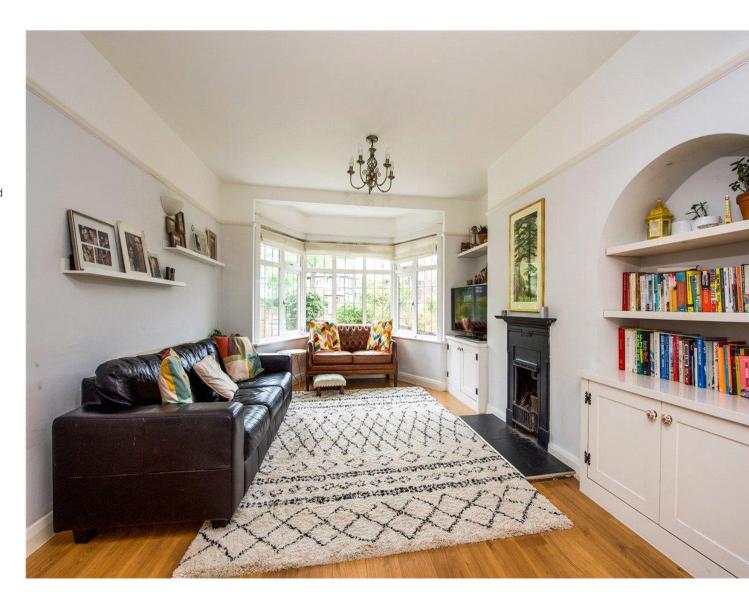

### THE PROPERTY

An extended four bedroomed, two bathroom semi-detached family home.

Impressive and bright open plan ground floor 38ft front to rear lounge area with double bay and fireplace, formal dining area plus informal dining on a central island. Fitted kitchen with integrated appliances and rear folding double doors leading out to a decked area and garden.