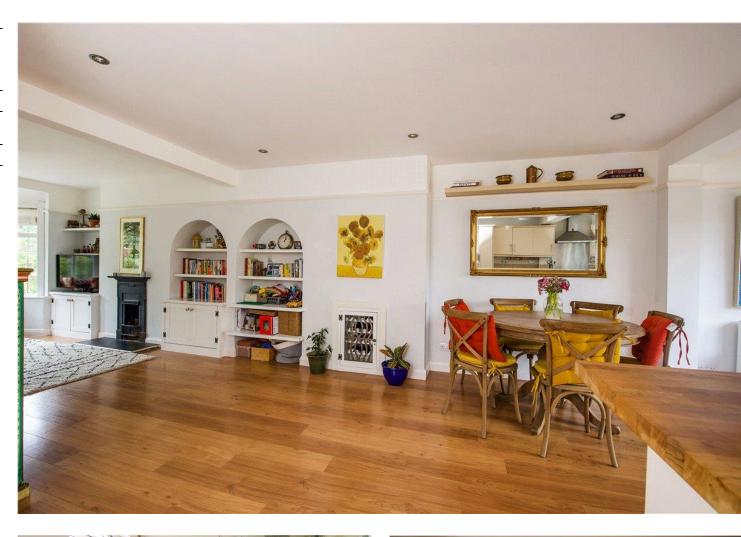

### THE PROPERTY

An extended four bedroomed, two bathroom semi-detached family home.

Impressive and bright open plan ground floor 38ft front to rear lounge area with double bay and fireplace, formal dining area plus informal dining on a central island. Fitted kitchen with integrated appliances and rear folding double doors leading out to a decked area and garden.