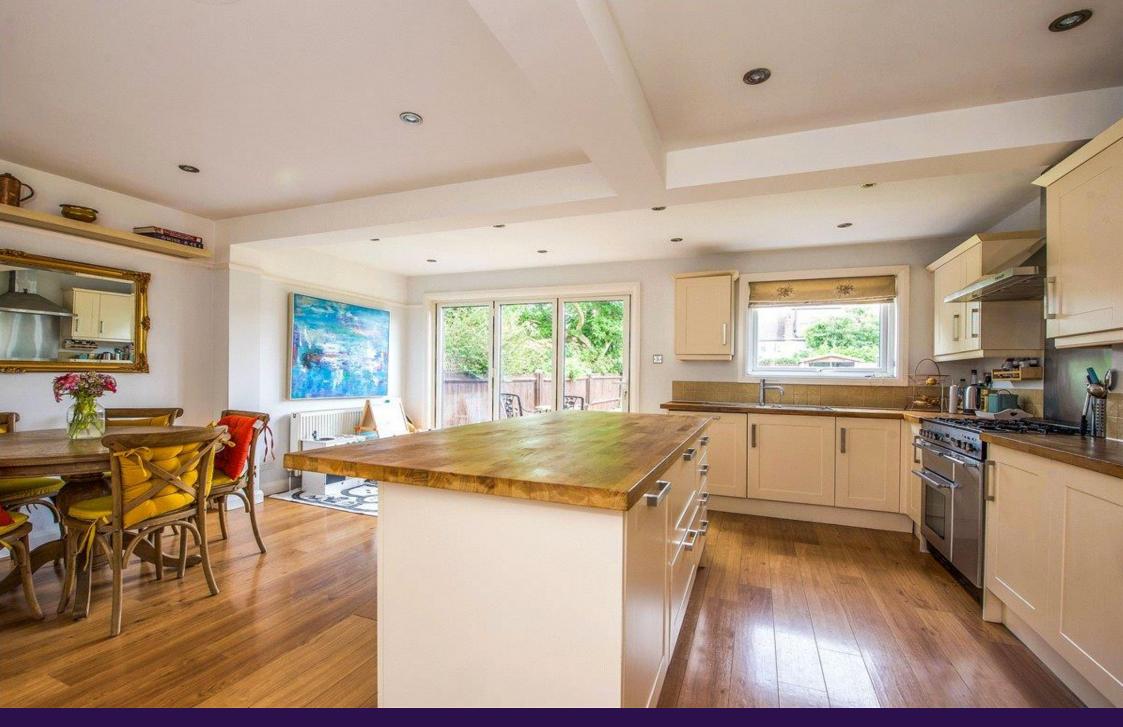

### THE PROPERTY

An extended four bedroomed, two bathroom semi-detached family home.

Impressive and bright open plan ground floor 38ft front to rear lounge area with double bay and fireplace, formal dining area plus informal dining on a central island. Fitted kitchen with integrated appliances and rear folding double doors leading out to a decked area and garden.