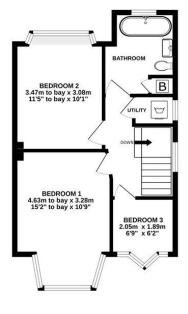

On the first floor are two double bedrooms, one single bedroom and a modern family bathroom.

The loft has been converted to provide a principle bedroom with built-in wardrobes, eaves storage and ensuite shower room.

1ST FLOOR 43.9 sq.m. (473 sq.ft.) approx.

2ND FLOOR 24.6 sq.m. (265 sq.ft.) approx.

### TOTAL FLOOR AREA: 126.7 sq.m. (1363 sq.ft.) approx.

Whits every attempt he been made to resure the accuracy of the floorpian contained here, measurements of discos, windows prosent an embed reference and other times is an embed of the second of the control of the second of the control of the second of the