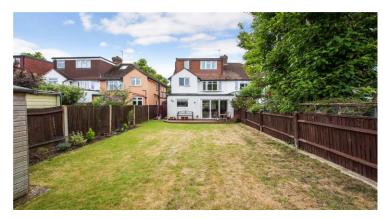

### **OUTSIDE**

The garden is mainly laid to lawn with timber decking, garden shed and rear access. There is a covered side storage area with power, light and outside tap.