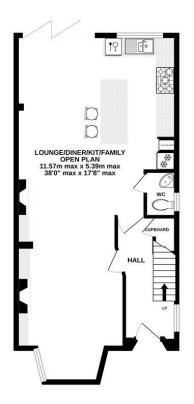

### THE PROPERTY

An extended four bedroomed, two bathroom semi-detached family home.

Impressive and bright open plan ground floor 38ft front to rear lounge area with double bay and fireplace, formal dining area plus informal dining on a central island. Fitted kitchen with integrated appliances and rear folding double doors leading out to a decked area and garden.

1ST FLOOR 43.9 sq.m. (473 sq.ft.) approx.

2ND FLOOR 24.6 sq.m. (265 sq.ft.) approx.

### TOTAL FLOOR AREA: 126.7 sq.m. (1363 sq.ft.) approx.

Whits every attempt he been made to resure the accuracy of the floorpian contained here, measurements of discos, windows prosent an embed reference and other times is an embed of the second of the control of the second of the control of the second of the