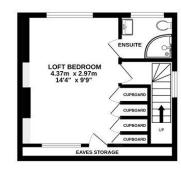

On the first floor are two double bedrooms, one single bedroom and a modern family bathroom.

The loft has been converted to provide a principle bedroom with built-in wardrobes, eaves storage and ensuite shower room.

1ST FLOOR 43.9 sq.m. (473 sq.ft.) approx.

2ND FLOOR 24.6 sq.m. (265 sq.ft.) approx.

### TOTAL FLOOR AREA: 126.7 sq.m. (1363 sq.ft.) approx.

Whits every attempt he been made to resure the accuracy of the floorpian contained here, measurements of discos, windows prosent an embed reference and other times is an embed of the second of the control of the second of the control of the second of the