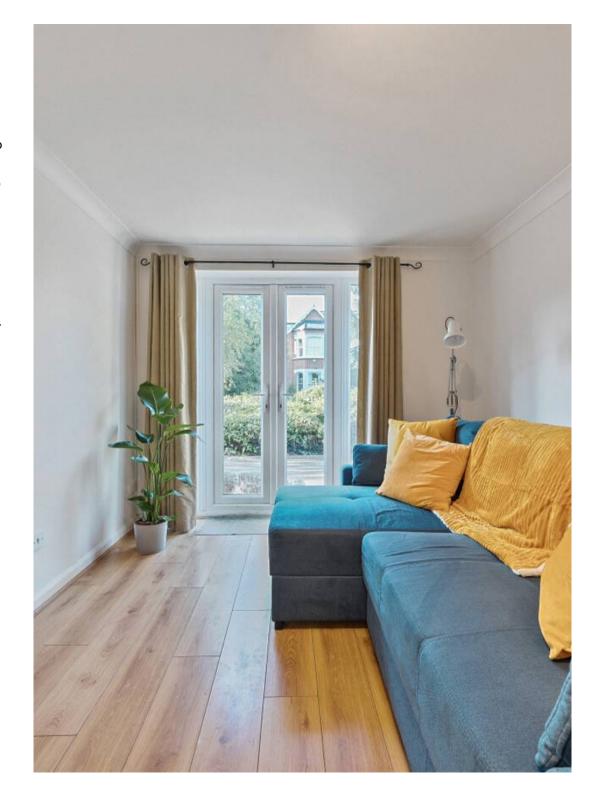

The bright lounge/diner has wood flooring, store cupboard off, and double glazed French doors out to a small patio with space for planting and pots. There is an arch off the rear of the lounge /diner into the kitchen which has a double glazed side window, part tiled walls, units at eye and base level, worktops, inset sink unit, integral Zanussi oven and Bosch electric hob, and spaces for washing machine and upright fridge freezer.

Both bedrooms have wood flooring, double glazed front window and wall mounted heaters. The second bedroom also has various fitted shelves and could also function as a home office.

The bathroom has a pedestal wash hand basin, WC and a panel enclosed bath with a shower over, shower rail and curtain and tiled surround.