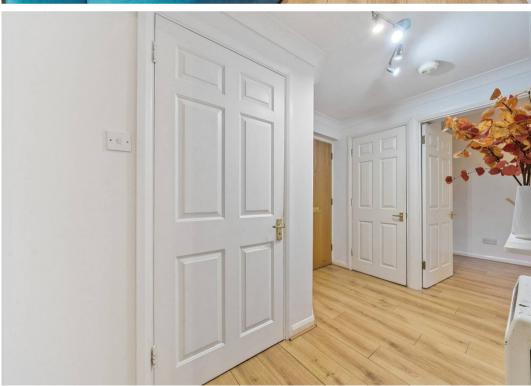

#### Teddington

The development is off Fairfax Road and the front of the block is entered via a video entry phone system into a communal hallway which leads round to the entrance door into the flat. The hall of the apartment has a dimplex heater and wood flooring plus airing cupboard with hot water store and slatted shelving.

Both bedrooms have wood flooring, double glazed front window and wall mounted heaters. The second bedroom also has various fitted shelves and could also function as a home office.

The bathroom has a pedestal wash hand basin, WC and a panel enclosed bath with a shower over, shower rail and curtain and tiled surround.