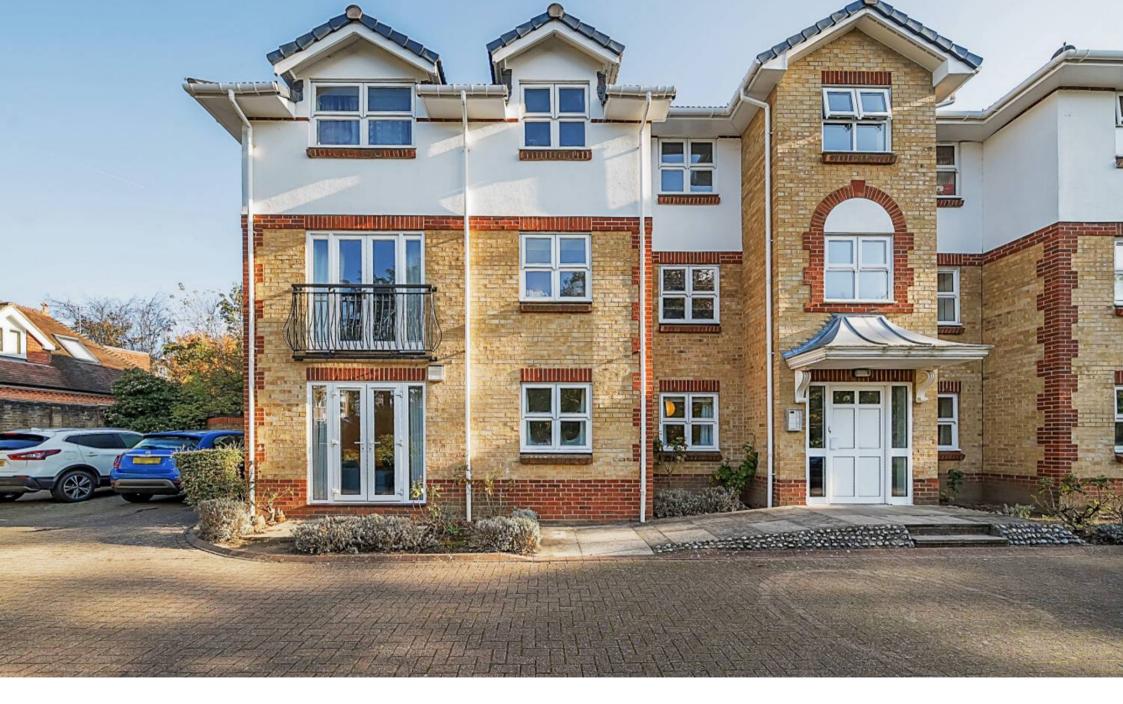

#### Teddington, TW11 9BW

- 2 Bedroom Purpose Built Ground Floor End of Terrace Apartment, freshly decorated, and enjoying French doors off the lounge to a front patio.
- Off leafy Fairfax Road just moments from sought after Collis School and also close to Teddington Station with 6 trains an hour to Waterloo.
- Dedicated parking space by the flat plus additional visitor parking available controlled by a voucher system.
- Video Entryphone system : Double glazing : Wood flooring to the hall, lounge/diner and both bedrooms.
- 2 generous bedrooms and fitted shelving to the 12 ft deep 2nd bedroom makes it a perfect option for a child's bedroom or part home office.
- Within reach of all the niche shopping and restaurants on Teddington High Street plus more shopping and multiple bus services in nearby Broad Street.

#### Teddington

The development is off Fairfax Road and the front of the block is entered via a video entry phone system into a communal hallway which leads round to the entrance door into the flat. The hall of the apartment has a dimplex heater and wood flooring plus airing cupboard with hot water store and slatted shelving.

There is a dedicated parking space by the flat and additional visitor parking available controlled by a voucher system.