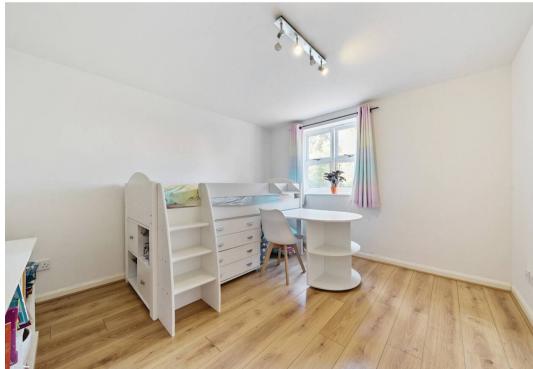

Both bedrooms have wood flooring, double glazed front window and wall mounted heaters. The second bedroom also has various fitted shelves and could also function as a home office.

The bathroom has a pedestal wash hand basin, WC and a panel enclosed bath with a shower over, shower rail and curtain and tiled surround.