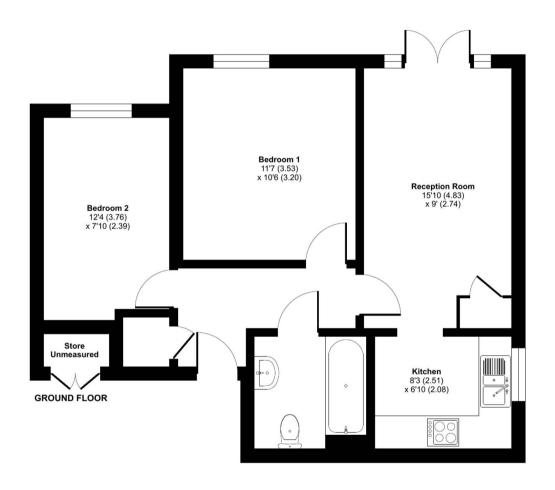

#### Teddington

The development is off Fairfax Road and the front of the block is entered via a video entry phone system into a communal hallway which leads round to the entrance door into the flat. The hall of the apartment has a dimplex heater and wood flooring plus airing cupboard with hot water store and slatted shelving.

The bright lounge/diner has wood flooring, store cupboard off, and double glazed French doors out to a small patio with space for planting and pots. There is an arch off the rear of the lounge /diner into the kitchen which has a double glazed side window, part tiled walls, units at eye and base level, worktops, inset sink unit, integral Zanussi oven and Bosch electric hob, and spaces for washing machine and upright fridge freezer.

Both bedrooms have wood flooring, double glazed front window and wall mounted heaters. The second bedroom also has various fitted shelves and could also function as a home office.

The bathroom has a pedestal wash hand basin, WC and a panel enclosed bath with a shower over, shower rail and curtain and tiled surround.

There is a dedicated parking space by the flat and additional visitor parking available controlled by a voucher system.