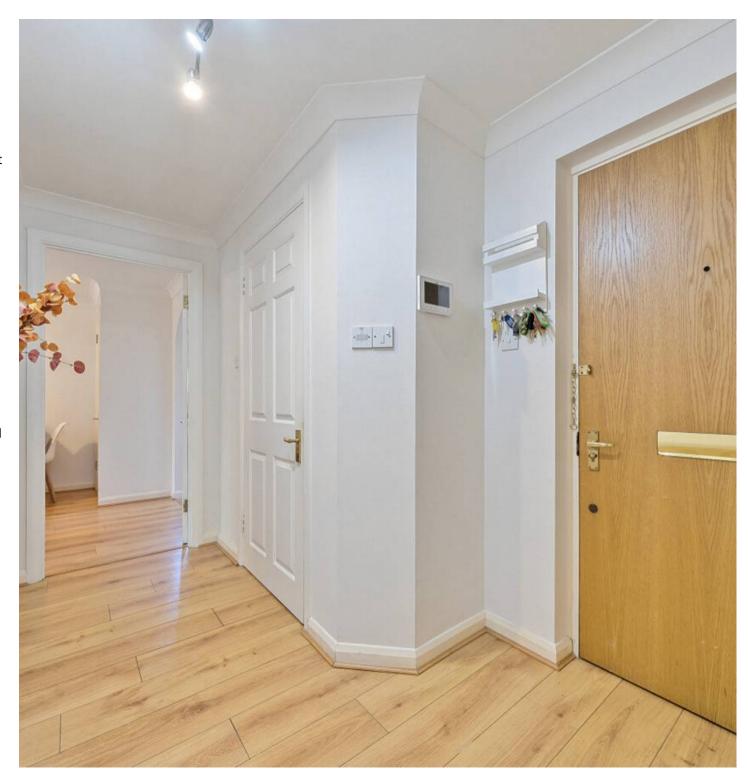

#### Teddington

The development is off Fairfax Road and the front of the block is entered via a video entry phone system into a communal hallway which leads round to the entrance door into the flat. The hall of the apartment has a dimplex heater and wood flooring plus airing cupboard with hot water store and slatted shelving.