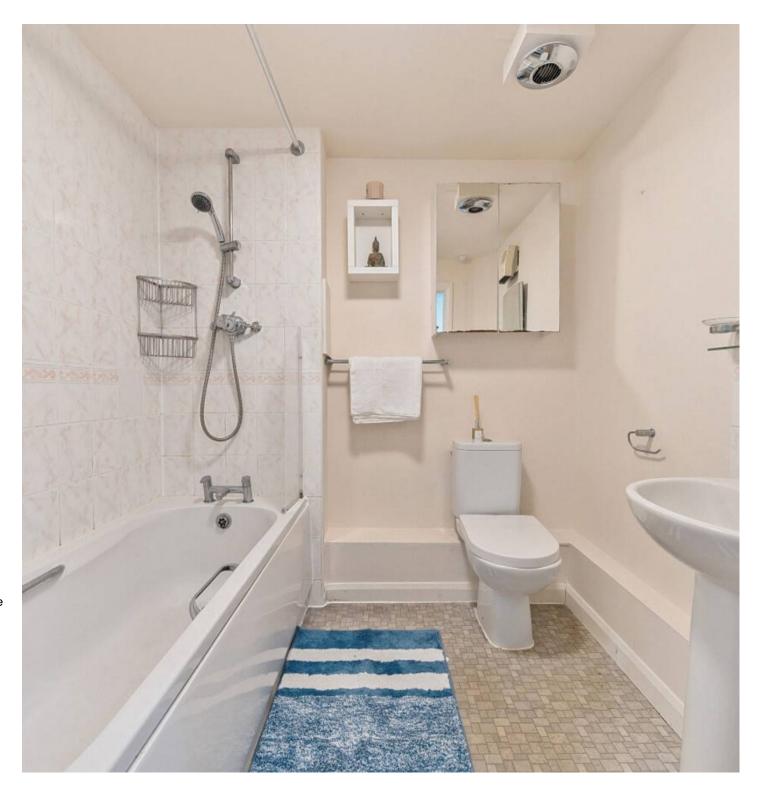

Both bedrooms have wood flooring, double glazed front window and wall mounted heaters. The second bedroom also has various fitted shelves and could also function as a home office.

The bathroom has a pedestal wash hand basin, WC and a panel enclosed bath with a shower over, shower rail and curtain and tiled surround.