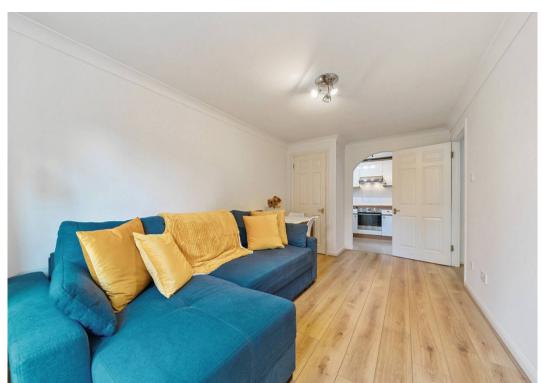

The bright lounge/diner has wood flooring, store cupboard off, and double glazed French doors out to a small patio with space for planting and pots. There is an arch off the rear of the lounge /diner into the kitchen which has a double glazed side window, part tiled walls, units at eye and base level, worktops, inset sink unit, integral Zanussi oven and Bosch electric hob, and spaces for washing machine and upright fridge freezer.