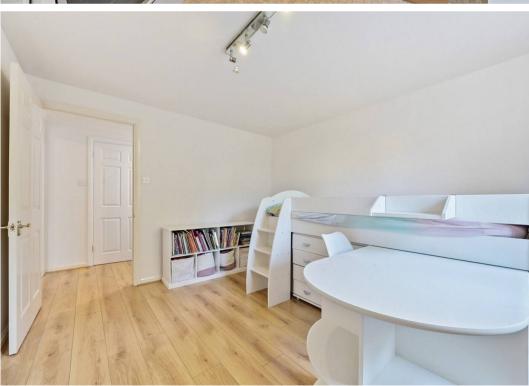

Both bedrooms have wood flooring, double glazed front window and wall mounted heaters. The second bedroom also has various fitted shelves and could also function as a home office.

The bathroom has a pedestal wash hand basin, WC and a panel enclosed bath with a shower over, shower rail and curtain and tiled surround.