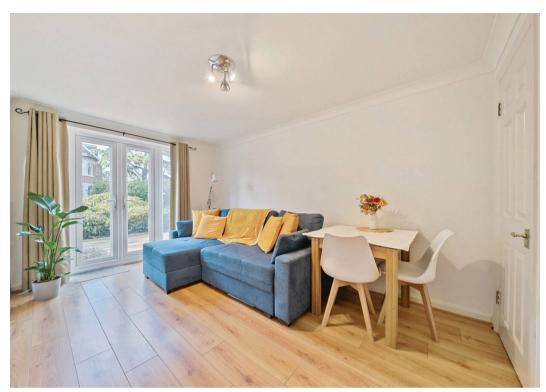

The bright lounge/diner has wood flooring, store cupboard off, and double glazed French doors out to a small patio with space for planting and pots. There is an arch off the rear of the lounge /diner into the kitchen which has a double glazed side window, part tiled walls, units at eye and base level, worktops, inset sink unit, integral Zanussi oven and Bosch electric hob, and spaces for washing machine and upright fridge freezer.