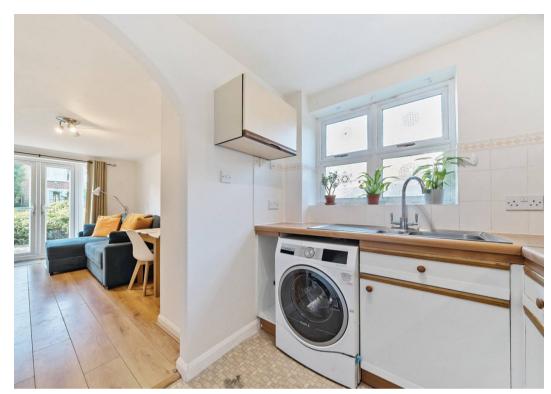

The bright lounge/diner has wood flooring, store cupboard off, and double glazed French doors out to a small patio with space for planting and pots. There is an arch off the rear of the lounge /diner into the kitchen which has a double glazed side window, part tiled walls, units at eye and base level, worktops, inset sink unit, integral Zanussi oven and Bosch electric hob, and spaces for washing machine and upright fridge freezer.