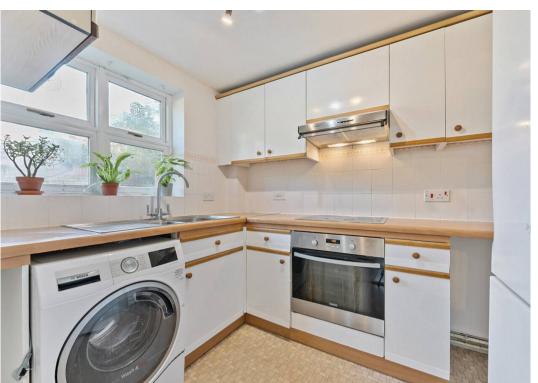

The bright lounge/diner has wood flooring, store cupboard off, and double glazed French doors out to a small patio with space for planting and pots. There is an arch off the rear of the lounge /diner into the kitchen which has a double glazed side window, part tiled walls, units at eye and base level, worktops, inset sink unit, integral Zanussi oven and Bosch electric hob, and spaces for washing machine and upright fridge freezer.