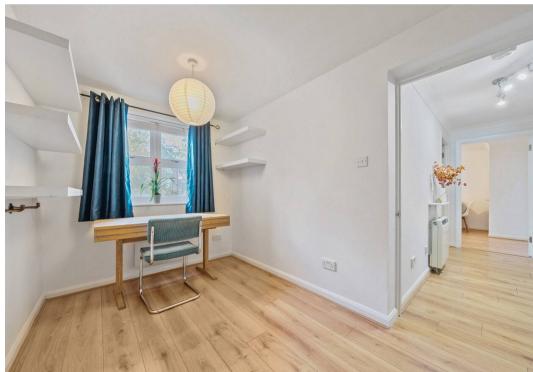

The bright lounge/diner has wood flooring, store cupboard off, and double glazed French doors out to a small patio with space for planting and pots. There is an arch off the rear of the lounge /diner into the kitchen which has a double glazed side window, part tiled walls, units at eye and base level, worktops, inset sink unit, integral Zanussi oven and Bosch electric hob, and spaces for washing machine and upright fridge freezer.

Both bedrooms have wood flooring, double glazed front window and wall mounted heaters. The second bedroom also has various fitted shelves and could also function as a home office.

The bathroom has a pedestal wash hand basin, WC and a panel enclosed bath with a shower over, shower rail and curtain and tiled surround.